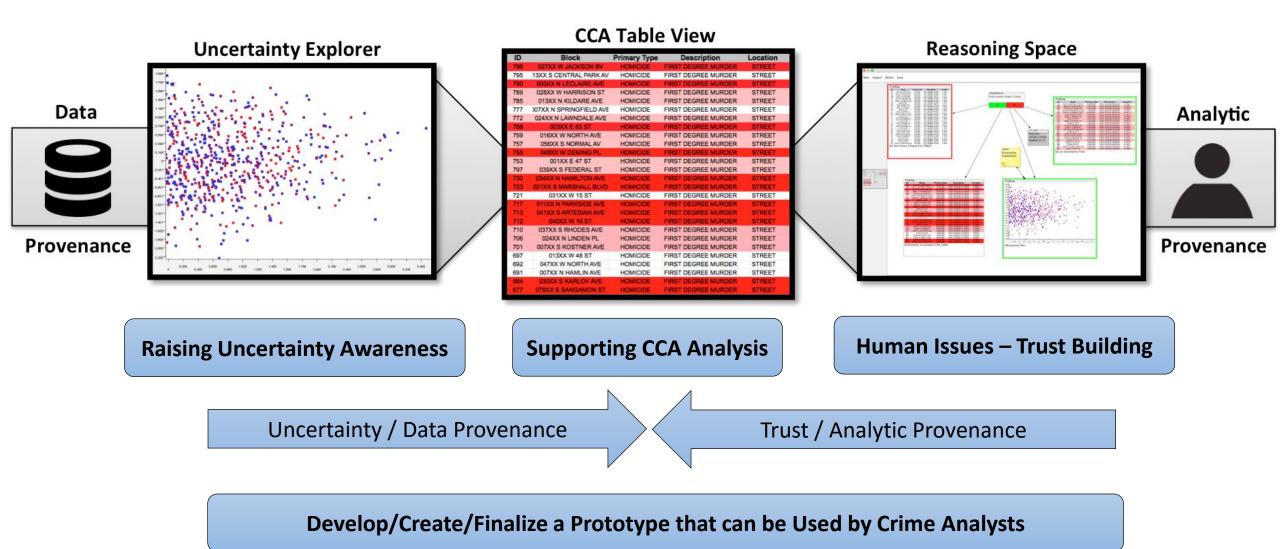

### CCA Table View – Adding Uncertainty (Data Item Level)

**Selected Crime** 

040XX W 16 ST

712

HOMICIDE FIRST DEGREE MURDER

R STREET

**Similar Crimes** 

| IDBlockPrimary TypeDescriptionLocation796027XX W JACKSON BVHOMICIDEFIRST DEGREE MURDERSTREET79513XX S CENTRAL PARK AVHOMICIDEFIRST DEGREE MURDERSTREET790005XX N LECLAIRE AVEHOMICIDEFIRST DEGREE MURDERSTREET789028XX W HARRISON STHOMICIDEFIRST DEGREE MURDERSTREET785013XX N KILDARE AVEHOMICIDEFIRST DEGREE MURDERSTREET777J07XX N SPRINGFIELD AVEHOMICIDEFIRST DEGREE MURDERSTREET776003XX E 63 STHOMICIDEFIRST DEGREE MURDERSTREET759016XX W NORTH AVEHOMICIDEFIRST DEGREE MURDERSTREET757056XX S NORMAL AVHOMICIDEFIRST DEGREE MURDERSTREET753001XX E 47 STHOMICIDEFIRST DEGREE MURDERSTREET730034XX N HAMILTON AVEHOMICIDEFIRST DEGREE MURDERSTREET730034XX N HAMILTON AVEHOMICIDEFIRST DEGREE MURDERSTREET721031XX W 15 STHOMICIDEFIRST DEGREE MURDERSTREET713041XX S ARTESIAN AVEHOMICIDEFIRST DEGREE MURDERSTREET714011XX N PARKSIDE AVEHOMICIDEFIRST DEGREE MURDERSTREET715013XX W 16 STHOMICIDEFIRST DEGREE MURDERSTREET716013XX N HAMILTON AVEHOMICIDEFIRST DEGREE MURDERSTREET717011XX N PARKSIDE AVEHOMICIDEFIRST DEGREE MURDERSTREET <th></th> <th></th> <th></th> <th></th> <th></th>                                                                                                                                                                                                                                                                                                                                                                                                                                                                                                         |     |                         |              |                     |          |
|-----------------------------------------------------------------------------------------------------------------------------------------------------------------------------------------------------------------------------------------------------------------------------------------------------------------------------------------------------------------------------------------------------------------------------------------------------------------------------------------------------------------------------------------------------------------------------------------------------------------------------------------------------------------------------------------------------------------------------------------------------------------------------------------------------------------------------------------------------------------------------------------------------------------------------------------------------------------------------------------------------------------------------------------------------------------------------------------------------------------------------------------------------------------------------------------------------------------------------------------------------------------------------------------------------------------------------------------------------------------------------------------------------------------------------------------------------------------------------------------------------------------------------------------------------------------------------------------------------------------|-----|-------------------------|--------------|---------------------|----------|
| 79513XX S CENTRAL PARK AVHOMICIDEFIRST DEGREE MURDERSTREET790005XX N LECLAIRE AVEHOMICIDEFIRST DEGREE MURDERSTREET789028XX W HARRISON STHOMICIDEFIRST DEGREE MURDERSTREET785013XX N KILDARE AVEHOMICIDEFIRST DEGREE MURDERSTREET777)07XX N SPRINGFIELD AVEHOMICIDEFIRST DEGREE MURDERSTREET772024XX N LAWNDALE AVEHOMICIDEFIRST DEGREE MURDERSTREET768003XX E 63 STHOMICIDEFIRST DEGREE MURDERSTREET759016XX W NORTH AVEHOMICIDEFIRST DEGREE MURDERSTREET757056XX S NORMAL AVHOMICIDEFIRST DEGREE MURDERSTREET753001XX E 47 STHOMICIDEFIRST DEGREE MURDERSTREET730034XX N HAMILTON AVEHOMICIDEFIRST DEGREE MURDERSTREET730034XX N HAMILTON AVEHOMICIDEFIRST DEGREE MURDERSTREET721031XX W 15 STHOMICIDEFIRST DEGREE MURDERSTREET713041XX S ARTESIDA AVEHOMICIDEFIRST DEGREE MURDERSTREET711011XX N PARKSIDE AVEHOMICIDEFIRST DEGREE MURDERSTREET712040XX W 16 STHOMICIDEFIRST DEGREE MURDERSTREET710037XX S RHODES AVEHOMICIDEFIRST DEGREE MURDERSTREET710037XX S RHODES AVEHOMICIDEFIRST DEGREE MURDERSTREET710037XX S RHODES AVEHOMICIDEFIRST DEGREE MURDERS                                                                                                                                                                                                                                                                                                                                                                                                                                                                                                                                                  | ID  | Block                   | Primary Type | Description         | Location |
| 790005XX N LECLAIRE AVEHOMICIDEFIRST DEGREE MURDERSTREET789028XX W HARRISON STHOMICIDEFIRST DEGREE MURDERSTREET785013XX N KILDARE AVEHOMICIDEFIRST DEGREE MURDERSTREET777)07XX N SPRINGFIELD AVEHOMICIDEFIRST DEGREE MURDERSTREET772024XX N LAWNDALE AVEHOMICIDEFIRST DEGREE MURDERSTREET768003XX E 63 STHOMICIDEFIRST DEGREE MURDERSTREET759016XX W NORTH AVEHOMICIDEFIRST DEGREE MURDERSTREET755048XX W DEMING PLHOMICIDEFIRST DEGREE MURDERSTREET753001XX E 47 STHOMICIDEFIRST DEGREE MURDERSTREET753001XX E 47 STHOMICIDEFIRST DEGREE MURDERSTREET730034XX N HAMILTON AVEHOMICIDEFIRST DEGREE MURDERSTREET721031XX W 15 STHOMICIDEFIRST DEGREE MURDERSTREET711011XX N PARKSIDE AVEHOMICIDEFIRST DEGREE MURDERSTREET712040XX W 16 STHOMICIDEFIRST DEGREE MURDERSTREET710037XX S RHODES AVEHOMICIDEFIRST DEGREE MURDERSTREET710037XX S RHODES AVEHOMICIDEFIRST DEGREE MURDERSTREET710037XX N KASTHOMICIDEFIRST DEGREE MURDERSTREET710037XX S RHODES AVEHOMICIDEFIRST DEGREE MURDERSTREET710037XX S ROSTNER AVEHOMICIDEFIRST DEGREE MURDERSTREET <tr< td=""><td>796</td><td>027XX W JACKSON BV</td><td>HOMICIDE</td><td>FIRST DEGREE MURDER</td><td>STREET</td></tr<>                                                                                                                                                                                                                                                                                                                                                                                                                                          | 796 | 027XX W JACKSON BV      | HOMICIDE     | FIRST DEGREE MURDER | STREET   |
| 789028XX W HARRISON ST<br>013XX N KILDARE AVE<br>N KILDARE AVE<br>HOMICIDEHOMICIDE<br>FIRST DEGREE MURDER<br>FIRST DEGREE MURDER<br>FIRST DEGREE MURDER<br>FIRST DEGREE MURDER<br>STREET777007XX N SPRINGFIELD AVE<br>024XX N LAWNDALE AVE<br>003XX E 63 ST<br>016XX W NORTH AVE<br>HOMICIDEHOMICIDE<br>FIRST DEGREE MURDER<br>FIRST DEGREE MURDER<br>FIRST DEGREE MURDER<br>FIRST DEGREE MURDER<br>STREET759016XX W NORTH AVE<br>016XX W NORTH AVE<br>HOMICIDEHOMICIDE<br>FIRST DEGREE MURDER<br>FIRST DEGREE MURDER<br>STREET755048XX W DEMING PL<br>048XX W DEMING PL<br>HOMICIDEHOMICIDE<br>FIRST DEGREE MURDER<br>FIRST DEGREE MURDER<br>STREET753001XX E 47 ST<br>039XX S FEDERAL ST<br>1011XX N HAMILTON AVE<br>1031XX W 15 STHOMICIDE<br>HOMICIDE<br>FIRST DEGREE MURDER<br>FIRST DEGREE MURDER<br>FIRST DEGREE MURDER<br>STREET717011XX N PARKSIDE AVE<br>400XX W 16 ST<br>1011XX W 16 ST<br>1011XX W 16 ST<br>HOMICIDEHOMICIDE<br>FIRST DEGREE MURDER<br>FIRST DEGREE MURDER<br>FIRST DEGREE MURDER<br>STREET710037XX S RHODES AVE<br>1007XX S KOSTNER AVE<br>400XX W 48 ST<br>697HOMICIDE<br>HOMICIDEFIRST DEGREE MURDER<br>FIRST DEGREE MURDER<br>FIRST DEGREE MURDER<br>STREET710007XX S KOSTNER AVE<br>400MICIDEHOMICIDE<br>FIRST DEGREE MURDER<br>FIRST DEGREE MURDER<br>STREET701007XX N HAMLIN AVE<br>400MICIDEHOMICIDE<br>FIRST DEGREE MURDER<br>FIRST DEGREE MURDER<br>STREET701007XX N HAMLIN AVE<br>400MICIDEHIRST DEGREE MURDER<br>FIRST DEGREE MURDER<br>STREET701007XX N HAMLIN AVE<br>400MICIDEFIRST DEGREE MURDER<br>FIRST DEGREE MURDER<br>STREET701007XX N HAMLIN AVE<br>400MICIDE< | 795 | 13XX S CENTRAL PARK AV  | HOMICIDE     | FIRST DEGREE MURDER | STREET   |
| 785013XX N KILDARE AVEHOMICIDEFIRST DEGREE MURDERSTREET77707XX N SPRINGFIELD AVEHOMICIDEFIRST DEGREE MURDERSTREET772024XX N LAWNDALE AVEHOMICIDEFIRST DEGREE MURDERSTREET768003XX E 63 STHOMICIDEFIRST DEGREE MURDERSTREET759016XX W NORTH AVEHOMICIDEFIRST DEGREE MURDERSTREET755048XX W DEMING PLHOMICIDEFIRST DEGREE MURDERSTREET753001XX E 47 STHOMICIDEFIRST DEGREE MURDERSTREET730034XX N HAMILTON AVEHOMICIDEFIRST DEGREE MURDERSTREET730034XX N HAMILTON AVEHOMICIDEFIRST DEGREE MURDERSTREET721031XX W 15 STHOMICIDEFIRST DEGREE MURDERSTREET717011XX N PARKSIDE AVEHOMICIDEFIRST DEGREE MURDERSTREET713041XX S ARTESIAN AVEHOMICIDEFIRST DEGREE MURDERSTREET710037XX S RHODES AVEHOMICIDEFIRST DEGREE MURDERSTREET710037XX S RHODES AVEHOMICIDEFIRST DEGREE MURDERSTREET706024XX N LINDEN PLHOMICIDEFIRST DEGREE MURDERSTREET701013XX W 48 STHOMICIDEFIRST DEGREE MURDERSTREET692047XX W NORTH AVEHOMICIDEFIRST DEGREE MURDERSTREET691007XX N HAMLIN AVEHOMICIDEFIRST DEGREE MURDERSTREET691007XX N HAMLIN AVEHOMICIDEFIRST DEGREE MURDERSTREET                                                                                                                                                                                                                                                                                                                                                                                                                                                                                                                                                       | 790 | 005XX N LECLAIRE AVE    | HOMICIDE     | FIRST DEGREE MURDER | STREET   |
| 777JO7XX N SPRINGFIELD AVEHOMICIDEFIRST DEGREE MURDERSTREET772024XX N LAWNDALE AVEHOMICIDEFIRST DEGREE MURDERSTREET768003XX E 63 STHOMICIDEFIRST DEGREE MURDERSTREET759016XX W NORTH AVEHOMICIDEFIRST DEGREE MURDERSTREET757056XX S NORMAL AVHOMICIDEFIRST DEGREE MURDERSTREET753001XX E 47 STHOMICIDEFIRST DEGREE MURDERSTREET753001XX E 47 STHOMICIDEFIRST DEGREE MURDERSTREET730034XX N HAMILTON AVEHOMICIDEFIRST DEGREE MURDERSTREET721031XX W 15 STHOMICIDEFIRST DEGREE MURDERSTREET717011XX N PARKSIDE AVEHOMICIDEFIRST DEGREE MURDERSTREET712041XX S ARTESIAN AVEHOMICIDEFIRST DEGREE MURDERSTREET710037XX S RHODES AVEHOMICIDEFIRST DEGREE MURDERSTREET701007XX S KOSTNER AVEHOMICIDEFIRST DEGREE MURDERSTREET701013XX W 48 STHOMICIDEFIRST DEGREE MURDERSTREET701007XX N HAMLIN AVEHOMICIDEFIRST DEGREE MURDERSTREET <td>789</td> <td>028XX W HARRISON ST</td> <td>HOMICIDE</td> <td>FIRST DEGREE MURDER</td> <td>STREET</td>                                                                                                                                                                                                                                                                                                                                                                                                                                                  | 789 | 028XX W HARRISON ST     | HOMICIDE     | FIRST DEGREE MURDER | STREET   |
| 772024XX N LAWNDALE AVEHOMICIDEFIRST DEGREE MURDERSTREET768003XX E 63 STHOMICIDEFIRST DEGREE MURDERSTREET759016XX W NORTH AVEHOMICIDEFIRST DEGREE MURDERSTREET757056XX S NORMAL AVHOMICIDEFIRST DEGREE MURDERSTREET755048XX W DEMING PLHOMICIDEFIRST DEGREE MURDERSTREET753001XX E 47 STHOMICIDEFIRST DEGREE MURDERSTREET797039XX S FEDERAL STHOMICIDEFIRST DEGREE MURDERSTREET730034XX N HAMILTON AVEHOMICIDEFIRST DEGREE MURDERSTREET721031XX W 15 STHOMICIDEFIRST DEGREE MURDERSTREET713041XX S ARTESIAN AVEHOMICIDEFIRST DEGREE MURDERSTREET710037XX S RHODES AVEHOMICIDEFIRST DEGREE MURDERSTREET710007XX S KOSTNER AVEHOMICIDEFIRST DEGREE MURDERSTREET701007XX N HAMLIN AVEHOMICIDEFIRST DEGREE MURDERSTREET692047XX W NORTH AVEHOMICIDEFIRST DEGREE MURDERSTREET691007XX N HAMLIN AVEHOMICIDEFIRST DEGREE MURDERSTREET684030XX S KARLOV AVEHOMICIDEFIRST DEGREE MURDERSTREET                                                                                                                                                                                                                                                                                                                                                                                                                                                                                                                                                                                                                                                                                                                            | 785 | 013XX N KILDARE AVE     | HOMICIDE     | FIRST DEGREE MURDER | STREET   |
| 768003XX E 63 STHOMICIDEFIRST DEGREE MURDERSTREET759016XX W NORTH AVEHOMICIDEFIRST DEGREE MURDERSTREET757056XX S NORMAL AVHOMICIDEFIRST DEGREE MURDERSTREET755048XX W DEMING PLHOMICIDEFIRST DEGREE MURDERSTREET753001XX E 47 STHOMICIDEFIRST DEGREE MURDERSTREET797039XX S FEDERAL STHOMICIDEFIRST DEGREE MURDERSTREET730034XX N HAMILTON AVEHOMICIDEFIRST DEGREE MURDERSTREET721021XX S MARSHALL BLVDHOMICIDEFIRST DEGREE MURDERSTREET717011XX N 15 STHOMICIDEFIRST DEGREE MURDERSTREET713041XX S ARTESIAN AVEHOMICIDEFIRST DEGREE MURDERSTREET710037XX S RHODES AVEHOMICIDEFIRST DEGREE MURDERSTREET701007XX S KOSTNER AVEHOMICIDEFIRST DEGREE MURDERSTREET697013XX W 48 STHOMICIDEFIRST DEGREE MURDERSTREET691007XX N HAMLIN AVEHOMICIDEFIRST DEGREE MURDERSTREET684030XX S KARLOV AVEHOMICIDEFIRST DEGREE MURDERSTREET                                                                                                                                                                                                                                                                                                                                                                                                                                                                                                                                                                                                                                                                                                                                                                                     | 777 | 007XX N SPRINGFIELD AVE | HOMICIDE     | FIRST DEGREE MURDER | STREET   |
| 759016XX W NORTH AVEHOMICIDEFIRST DEGREE MURDERSTREET757056XX S NORMAL AVHOMICIDEFIRST DEGREE MURDERSTREET755048XX W DEMING PLHOMICIDEFIRST DEGREE MURDERSTREET753001XX E 47 STHOMICIDEFIRST DEGREE MURDERSTREET797039XX S FEDERAL STHOMICIDEFIRST DEGREE MURDERSTREET730034XX N HAMILTON AVEHOMICIDEFIRST DEGREE MURDERSTREET723021XX S MARSHALL BLVDHOMICIDEFIRST DEGREE MURDERSTREET711011XX W 15 STHOMICIDEFIRST DEGREE MURDERSTREET712041XX S ARTESIAN AVEHOMICIDEFIRST DEGREE MURDERSTREET713041XX S ARTESIAN AVEHOMICIDEFIRST DEGREE MURDERSTREET710037XX S RHODES AVEHOMICIDEFIRST DEGREE MURDERSTREET701007XX S KOSTNER AVEHOMICIDEFIRST DEGREE MURDERSTREET701013XX W 48 STHOMICIDEFIRST DEGREE MURDERSTREET692047XX W NORTH AVEHOMICIDEFIRST DEGREE MURDERSTREET691007XX S KARLOV AVEHOMICIDEFIRST DEGREE MURDERSTREET684030XX S KARLOV AVEHOMICIDEFIRST DEGREE MURDERSTREET                                                                                                                                                                                                                                                                                                                                                                                                                                                                                                                                                                                                                                                                                                                         | 772 | 024XX N LAWNDALE AVE    | HOMICIDE     | FIRST DEGREE MURDER | STREET   |
| 757056XX S NORMAL AVHOMICIDEFIRST DEGREE MURDERSTREET755048XX W DEMING PLHOMICIDEFIRST DEGREE MURDERSTREET753001XX E 47 STHOMICIDEFIRST DEGREE MURDERSTREET797039XX S FEDERAL STHOMICIDEFIRST DEGREE MURDERSTREET730034XX N HAMILTON AVEHOMICIDEFIRST DEGREE MURDERSTREET723021XX S MARSHALL BLVDHOMICIDEFIRST DEGREE MURDERSTREET721031XX W 15 STHOMICIDEFIRST DEGREE MURDERSTREET717011XX N PARKSIDE AVEHOMICIDEFIRST DEGREE MURDERSTREET713041XX S ARTESIAN AVEHOMICIDEFIRST DEGREE MURDERSTREET710037XX S RHODES AVEHOMICIDEFIRST DEGREE MURDERSTREET706024XX N LINDEN PLHOMICIDEFIRST DEGREE MURDERSTREET701007XX S KOSTNER AVEHOMICIDEFIRST DEGREE MURDERSTREET697013XX W 48 STHOMICIDEFIRST DEGREE MURDERSTREET691007XX N HAMLIN AVEHOMICIDEFIRST DEGREE MURDERSTREET684030XX S KARLOV AVEHOMICIDEFIRST DEGREE MURDERSTREET                                                                                                                                                                                                                                                                                                                                                                                                                                                                                                                                                                                                                                                                                                                                                                              | 768 | 003XX E 63 ST           | HOMICIDE     | FIRST DEGREE MURDER | STREET   |
| 755048XX W DEMING PLHOMICIDEFIRST DEGREE MURDERSTREET753001XX E 47 STHOMICIDEFIRST DEGREE MURDERSTREET797039XX S FEDERAL STHOMICIDEFIRST DEGREE MURDERSTREET730034XX N HAMILTON AVEHOMICIDEFIRST DEGREE MURDERSTREET723021XX S MARSHALL BLVDHOMICIDEFIRST DEGREE MURDERSTREET721031XX W 15 STHOMICIDEFIRST DEGREE MURDERSTREET717011XX N PARKSIDE AVEHOMICIDEFIRST DEGREE MURDERSTREET713041XX S ARTESIAN AVEHOMICIDEFIRST DEGREE MURDERSTREET710037XX S RHODES AVEHOMICIDEFIRST DEGREE MURDERSTREET710037XX S RHODES AVEHOMICIDEFIRST DEGREE MURDERSTREET701007XX S KOSTNER AVEHOMICIDEFIRST DEGREE MURDERSTREET697013XX W 48 STHOMICIDEFIRST DEGREE MURDERSTREET691007XX N HAMLIN AVEHOMICIDEFIRST DEGREE MURDERSTREET684030XX S KARLOV AVEHOMICIDEFIRST DEGREE MURDERSTREET684030XX S KARLOV AVEHOMICIDEFIRST DEGREE MURDERSTREET                                                                                                                                                                                                                                                                                                                                                                                                                                                                                                                                                                                                                                                                                                                                                                            | 759 | 016XX W NORTH AVE       | HOMICIDE     | FIRST DEGREE MURDER | STREET   |
| 753001XX E 47 STHOMICIDEFIRST DEGREE MURDERSTREET797039XX S FEDERAL STHOMICIDEFIRST DEGREE MURDERSTREET730034XX N HAMILTON AVEHOMICIDEFIRST DEGREE MURDERSTREET723021XX S MARSHALL BLVDHOMICIDEFIRST DEGREE MURDERSTREET721031XX W 15 STHOMICIDEFIRST DEGREE MURDERSTREET717011XX N PARKSIDE AVEHOMICIDEFIRST DEGREE MURDERSTREET713041XX S ARTESIAN AVEHOMICIDEFIRST DEGREE MURDERSTREET712040XX W 16 STHOMICIDEFIRST DEGREE MURDERSTREET710037XX S RHODES AVEHOMICIDEFIRST DEGREE MURDERSTREET706024XX N LINDEN PLHOMICIDEFIRST DEGREE MURDERSTREET701007XX S KOSTNER AVEHOMICIDEFIRST DEGREE MURDERSTREET697013XX W 48 STHOMICIDEFIRST DEGREE MURDERSTREET691007XX N HAMLIN AVEHOMICIDEFIRST DEGREE MURDERSTREET684030XX S KARLOV AVEHOMICIDEFIRST DEGREE MURDERSTREET                                                                                                                                                                                                                                                                                                                                                                                                                                                                                                                                                                                                                                                                                                                                                                                                                                       | 757 | 056XX S NORMAL AV       | HOMICIDE     | FIRST DEGREE MURDER | STREET   |
| 797039XX S FEDERAL STHOMICIDEFIRST DEGREE MURDERSTREET730034XX N HAMILTON AVEHOMICIDEFIRST DEGREE MURDERSTREET723021XX S MARSHALL BLVDHOMICIDEFIRST DEGREE MURDERSTREET721031XX W 15 STHOMICIDEFIRST DEGREE MURDERSTREET717011XX N PARKSIDE AVEHOMICIDEFIRST DEGREE MURDERSTREET713041XX S ARTESIAN AVEHOMICIDEFIRST DEGREE MURDERSTREET712040XX W 16 STHOMICIDEFIRST DEGREE MURDERSTREET710037XX S RHODES AVEHOMICIDEFIRST DEGREE MURDERSTREET706024XX N LINDEN PLHOMICIDEFIRST DEGREE MURDERSTREET701007XX S KOSTNER AVEHOMICIDEFIRST DEGREE MURDERSTREET697013XX W 48 STHOMICIDEFIRST DEGREE MURDERSTREET691007XX N HAMLIN AVEHOMICIDEFIRST DEGREE MURDERSTREET691007XX N HAMLIN AVEHOMICIDEFIRST DEGREE MURDERSTREET684030XX S KARLOV AVEHOMICIDEFIRST DEGREE MURDERSTREET                                                                                                                                                                                                                                                                                                                                                                                                                                                                                                                                                                                                                                                                                                                                                                                                                                  | 755 | 048XX W DEMING PL       | HOMICIDE     | FIRST DEGREE MURDER | STREET   |
| 730034XX N HAMILTON AVEHOMICIDEFIRST DEGREE MURDERSTREET723021XX S MARSHALL BLVDHOMICIDEFIRST DEGREE MURDERSTREET721031XX W 15 STHOMICIDEFIRST DEGREE MURDERSTREET717011XX N PARKSIDE AVEHOMICIDEFIRST DEGREE MURDERSTREET713041XX S ARTESIAN AVEHOMICIDEFIRST DEGREE MURDERSTREET712040XX W 16 STHOMICIDEFIRST DEGREE MURDERSTREET710037XX S RHODES AVEHOMICIDEFIRST DEGREE MURDERSTREET706024XX N LINDEN PLHOMICIDEFIRST DEGREE MURDERSTREET701007XX S KOSTNER AVEHOMICIDEFIRST DEGREE MURDERSTREET697013XX W 48 STHOMICIDEFIRST DEGREE MURDERSTREET691007XX N HAMLIN AVEHOMICIDEFIRST DEGREE MURDERSTREET684030XX S KARLOV AVEHOMICIDEFIRST DEGREE MURDERSTREET                                                                                                                                                                                                                                                                                                                                                                                                                                                                                                                                                                                                                                                                                                                                                                                                                                                                                                                                              | 753 | 001XX E 47 ST           | HOMICIDE     | FIRST DEGREE MURDER | STREET   |
| 723021XX S MARSHALL BLVDHOMICIDEFIRST DEGREE MURDERSTREET721031XX W 15 STHOMICIDEFIRST DEGREE MURDERSTREET717011XX N PARKSIDE AVEHOMICIDEFIRST DEGREE MURDERSTREET713041XX S ARTESIAN AVEHOMICIDEFIRST DEGREE MURDERSTREET712040XX W 16 STHOMICIDEFIRST DEGREE MURDERSTREET710037XX S RHODES AVEHOMICIDEFIRST DEGREE MURDERSTREET706024XX N LINDEN PLHOMICIDEFIRST DEGREE MURDERSTREET701007XX S KOSTNER AVEHOMICIDEFIRST DEGREE MURDERSTREET697013XX W 48 STHOMICIDEFIRST DEGREE MURDERSTREET692047XX W NORTH AVEHOMICIDEFIRST DEGREE MURDERSTREET691007XX N HAMLIN AVEHOMICIDEFIRST DEGREE MURDERSTREET684030XX S KARLOV AVEHOMICIDEFIRST DEGREE MURDERSTREET                                                                                                                                                                                                                                                                                                                                                                                                                                                                                                                                                                                                                                                                                                                                                                                                                                                                                                                                                 | 797 | 039XX S FEDERAL ST      | HOMICIDE     | FIRST DEGREE MURDER | STREET   |
| 721031XX W 15 STHOMICIDEFIRST DEGREE MURDERSTREET717011XX N PARKSIDE AVEHOMICIDEFIRST DEGREE MURDERSTREET713041XX S ARTESIAN AVEHOMICIDEFIRST DEGREE MURDERSTREET712040XX W 16 STHOMICIDEFIRST DEGREE MURDERSTREET710037XX S RHODES AVEHOMICIDEFIRST DEGREE MURDERSTREET706024XX N LINDEN PLHOMICIDEFIRST DEGREE MURDERSTREET701007XX S KOSTNER AVEHOMICIDEFIRST DEGREE MURDERSTREET697013XX W 48 STHOMICIDEFIRST DEGREE MURDERSTREET692047XX W NORTH AVEHOMICIDEFIRST DEGREE MURDERSTREET691007XX N HAMLIN AVEHOMICIDEFIRST DEGREE MURDERSTREET684030XX S KARLOV AVEHOMICIDEFIRST DEGREE MURDERSTREET                                                                                                                                                                                                                                                                                                                                                                                                                                                                                                                                                                                                                                                                                                                                                                                                                                                                                                                                                                                                          | 730 | 034XX N HAMILTON AVE    | HOMICIDE     | FIRST DEGREE MURDER | STREET   |
| 717011XX N PARKSIDE AVEHOMICIDEFIRST DEGREE MURDERSTREET713041XX S ARTESIAN AVEHOMICIDEFIRST DEGREE MURDERSTREET712040XX W 16 STHOMICIDEFIRST DEGREE MURDERSTREET710037XX S RHODES AVEHOMICIDEFIRST DEGREE MURDERSTREET706024XX N LINDEN PLHOMICIDEFIRST DEGREE MURDERSTREET701007XX S KOSTNER AVEHOMICIDEFIRST DEGREE MURDERSTREET697013XX W 48 STHOMICIDEFIRST DEGREE MURDERSTREET692047XX W NORTH AVEHOMICIDEFIRST DEGREE MURDERSTREET691007XX N HAMLIN AVEHOMICIDEFIRST DEGREE MURDERSTREET684030XX S KARLOV AVEHOMICIDEFIRST DEGREE MURDERSTREET                                                                                                                                                                                                                                                                                                                                                                                                                                                                                                                                                                                                                                                                                                                                                                                                                                                                                                                                                                                                                                                           | 723 | 021XX S MARSHALL BLVD   | HOMICIDE     | FIRST DEGREE MURDER | STREET   |
| 713041XX S ARTESIAN AVEHOMICIDEFIRST DEGREE MURDERSTREET712040XX W 16 STHOMICIDEFIRST DEGREE MURDERSTREET710037XX S RHODES AVEHOMICIDEFIRST DEGREE MURDERSTREET706024XX N LINDEN PLHOMICIDEFIRST DEGREE MURDERSTREET701007XX S KOSTNER AVEHOMICIDEFIRST DEGREE MURDERSTREET697013XX W 48 STHOMICIDEFIRST DEGREE MURDERSTREET692047XX W NORTH AVEHOMICIDEFIRST DEGREE MURDERSTREET691007XX N HAMLIN AVEHOMICIDEFIRST DEGREE MURDERSTREET684030XX S KARLOV AVEHOMICIDEFIRST DEGREE MURDERSTREET                                                                                                                                                                                                                                                                                                                                                                                                                                                                                                                                                                                                                                                                                                                                                                                                                                                                                                                                                                                                                                                                                                                   | 721 | 031XX W 15 ST           | HOMICIDE     | FIRST DEGREE MURDER | STREET   |
| 712040XX W 16 STHOMICIDEFIRST DEGREE MURDERSTREET710037XX S RHODES AVEHOMICIDEFIRST DEGREE MURDERSTREET706024XX N LINDEN PLHOMICIDEFIRST DEGREE MURDERSTREET701007XX S KOSTNER AVEHOMICIDEFIRST DEGREE MURDERSTREET697013XX W 48 STHOMICIDEFIRST DEGREE MURDERSTREET692047XX W NORTH AVEHOMICIDEFIRST DEGREE MURDERSTREET691007XX N HAMLIN AVEHOMICIDEFIRST DEGREE MURDERSTREET684030XX S KARLOV AVEHOMICIDEFIRST DEGREE MURDERSTREET                                                                                                                                                                                                                                                                                                                                                                                                                                                                                                                                                                                                                                                                                                                                                                                                                                                                                                                                                                                                                                                                                                                                                                           | 717 | 011XX N PARKSIDE AVE    | HOMICIDE     | FIRST DEGREE MURDER | STREET   |
| 710037XX S RHODES AVEHOMICIDEFIRST DEGREE MURDERSTREET706024XX N LINDEN PLHOMICIDEFIRST DEGREE MURDERSTREET701007XX S KOSTNER AVEHOMICIDEFIRST DEGREE MURDERSTREET697013XX W 48 STHOMICIDEFIRST DEGREE MURDERSTREET692047XX W NORTH AVEHOMICIDEFIRST DEGREE MURDERSTREET691007XX N HAMLIN AVEHOMICIDEFIRST DEGREE MURDERSTREET684030XX S KARLOV AVEHOMICIDEFIRST DEGREE MURDERSTREET                                                                                                                                                                                                                                                                                                                                                                                                                                                                                                                                                                                                                                                                                                                                                                                                                                                                                                                                                                                                                                                                                                                                                                                                                            | 713 | 041XX S ARTESIAN AVE    | HOMICIDE     | FIRST DEGREE MURDER | STREET   |
| 706024XX N LINDEN PLHOMICIDEFIRST DEGREE MURDERSTREET701007XX S KOSTNER AVEHOMICIDEFIRST DEGREE MURDERSTREET697013XX W 48 STHOMICIDEFIRST DEGREE MURDERSTREET692047XX W NORTH AVEHOMICIDEFIRST DEGREE MURDERSTREET691007XX N HAMLIN AVEHOMICIDEFIRST DEGREE MURDERSTREET684030XX S KARLOV AVEHOMICIDEFIRST DEGREE MURDERSTREET                                                                                                                                                                                                                                                                                                                                                                                                                                                                                                                                                                                                                                                                                                                                                                                                                                                                                                                                                                                                                                                                                                                                                                                                                                                                                  | 712 | 040XX W 16 ST           | HOMICIDE     | FIRST DEGREE MURDER | STREET   |
| 701007XX S KOSTNER AVEHOMICIDEFIRST DEGREE MURDERSTREET697013XX W 48 STHOMICIDEFIRST DEGREE MURDERSTREET692047XX W NORTH AVEHOMICIDEFIRST DEGREE MURDERSTREET691007XX N HAMLIN AVEHOMICIDEFIRST DEGREE MURDERSTREET684030XX S KARLOV AVEHOMICIDEFIRST DEGREE MURDERSTREET                                                                                                                                                                                                                                                                                                                                                                                                                                                                                                                                                                                                                                                                                                                                                                                                                                                                                                                                                                                                                                                                                                                                                                                                                                                                                                                                       | 710 | 037XX S RHODES AVE      | HOMICIDE     | FIRST DEGREE MURDER | STREET   |
| 697013XX W 48 STHOMICIDEFIRST DEGREE MURDERSTREET692047XX W NORTH AVEHOMICIDEFIRST DEGREE MURDERSTREET691007XX N HAMLIN AVEHOMICIDEFIRST DEGREE MURDERSTREET684030XX S KARLOV AVEHOMICIDEFIRST DEGREE MURDERSTREET                                                                                                                                                                                                                                                                                                                                                                                                                                                                                                                                                                                                                                                                                                                                                                                                                                                                                                                                                                                                                                                                                                                                                                                                                                                                                                                                                                                              | 706 | 024XX N LINDEN PL       | HOMICIDE     | FIRST DEGREE MURDER | STREET   |
| 692047XX W NORTH AVEHOMICIDEFIRST DEGREE MURDERSTREET691007XX N HAMLIN AVEHOMICIDEFIRST DEGREE MURDERSTREET684030XX S KARLOV AVEHOMICIDEFIRST DEGREE MURDERSTREET                                                                                                                                                                                                                                                                                                                                                                                                                                                                                                                                                                                                                                                                                                                                                                                                                                                                                                                                                                                                                                                                                                                                                                                                                                                                                                                                                                                                                                               | 701 | 007XX S KOSTNER AVE     | HOMICIDE     | FIRST DEGREE MURDER | STREET   |
| 691007XX N HAMLIN AVEHOMICIDEFIRST DEGREE MURDERSTREET684030XX S KARLOV AVEHOMICIDEFIRST DEGREE MURDERSTREET                                                                                                                                                                                                                                                                                                                                                                                                                                                                                                                                                                                                                                                                                                                                                                                                                                                                                                                                                                                                                                                                                                                                                                                                                                                                                                                                                                                                                                                                                                    | 697 | 013XX W 48 ST           | HOMICIDE     | FIRST DEGREE MURDER | STREET   |
| 684 030XX S KARLOV AVE HOMICIDE FIRST DEGREE MURDER STREET                                                                                                                                                                                                                                                                                                                                                                                                                                                                                                                                                                                                                                                                                                                                                                                                                                                                                                                                                                                                                                                                                                                                                                                                                                                                                                                                                                                                                                                                                                                                                      | 692 | 047XX W NORTH AVE       | HOMICIDE     | FIRST DEGREE MURDER | STREET   |
|                                                                                                                                                                                                                                                                                                                                                                                                                                                                                                                                                                                                                                                                                                                                                                                                                                                                                                                                                                                                                                                                                                                                                                                                                                                                                                                                                                                                                                                                                                                                                                                                                 | 691 | 007XX N HAMLIN AVE      | HOMICIDE     | FIRST DEGREE MURDER | STREET   |
|                                                                                                                                                                                                                                                                                                                                                                                                                                                                                                                                                                                                                                                                                                                                                                                                                                                                                                                                                                                                                                                                                                                                                                                                                                                                                                                                                                                                                                                                                                                                                                                                                 | 684 | 030XX S KARLOV AVE      | HOMICIDE     | FIRST DEGREE MURDER | STREET   |
| 677 078XX S SANGAMON ST HOMICIDE FIRST DEGREE MURDER STREET                                                                                                                                                                                                                                                                                                                                                                                                                                                                                                                                                                                                                                                                                                                                                                                                                                                                                                                                                                                                                                                                                                                                                                                                                                                                                                                                                                                                                                                                                                                                                     | 677 | 078XX S SANGAMON ST     | HOMICIDE     | FIRST DEGREE MURDER | STREET   |

## **Uncertainty Exploration & Filtering**

Explore Uncertainty Dimensions Sensitivity Analysis Weighting & Filtering

| ID  | Block                   | Primary Type | Description         | Location |
|-----|-------------------------|--------------|---------------------|----------|
| 796 | 027XX W JACKSON BV      | HOMICIDE     | FIRST DEGREE MURDER | STREET   |
| 795 | 13XX S CENTRAL PARK AV  | HOMICIDE     | FIRST DEGREE MURDER | STREET   |
| 790 | 005XX N LECLAIRE AVE    | HOMICIDE     | FIRST DEGREE MURDER | STREET   |
| 789 | 028XX W HARRISON ST     | HOMICIDE     | FIRST DEGREE MURDER | STREET   |
| 785 | 013XX N KILDARE AVE     | HOMICIDE     | FIRST DEGREE MURDER | STREET   |
| 777 | 007XX N SPRINGFIELD AVE | HOMICIDE     | FIRST DEGREE MURDER | STREET   |
| 772 | 024XX N LAWNDALE AVE    | HOMICIDE     | FIRST DEGREE MURDER | STREET   |
| 768 | 003XX E 63 ST           | HOMICIDE     | FIRST DEGREE MURDER | STREET   |
| 759 | 016XX W NORTH AVE       | HOMICIDE     | FIRST DEGREE MURDER | STREET   |
| 757 | 056XX S NORMAL AV       | HOMICIDE     | FIRST DEGREE MURDER | STREET   |
| 755 | 048XX W DEMING PL       | HOMICIDE     | FIRST DEGREE MURDER | STREET   |
| 753 | 001XX E 47 ST           | HOMICIDE     | FIRST DEGREE MURDER | STREET   |
| 797 | 039XX S FEDERAL ST      | HOMICIDE     | FIRST DEGREE MURDER | STREET   |
| 730 | 034XX N HAMILTON AVE    | HOMICIDE     | FIRST DEGREE MURDER | STREET   |
| 723 | 021XX S MARSHALL BLVD   | HOMICIDE     | FIRST DEGREE MURDER | STREET   |
| 721 | 031XX W 15 ST           | HOMICIDE     | FIRST DEGREE MURDER | STREET   |
| 717 | 011XX N PARKSIDE AVE    | HOMICIDE     | FIRST DEGREE MURDER | STREET   |
| 713 | 041XX S ARTESIAN AVE    | HOMICIDE     | FIRST DEGREE MURDER | STREET   |
| 712 | 040XX W 16 ST           | HOMICIDE     | FIRST DEGREE MURDER | STREET   |
| 710 | 037XX S RHODES AVE      | HOMICIDE     | FIRST DEGREE MURDER | STREET   |
| 706 | 024XX N LINDEN PL       | HOMICIDE     | FIRST DEGREE MURDER | STREET   |
| 701 | 007XX S KOSTNER AVE     | HOMICIDE     | FIRST DEGREE MURDER | STREET   |
| 697 | 013XX W 48 ST           | HOMICIDE     | FIRST DEGREE MURDER | STREET   |
| 692 | 047XX W NORTH AVE       | HOMICIDE     | FIRST DEGREE MURDER | STREET   |
| 691 | 007XX N HAMLIN AVE      | HOMICIDE     | FIRST DEGREE MURDER | STREET   |
| 684 | 030XX S KARLOV AVE      | HOMICIDE     | FIRST DEGREE MURDER | STREET   |
| 677 | 078XX S SANGAMON ST     | HOMICIDE     | FIRST DEGREE MURDER | STREET   |

#### **Reasoning Space - Uncertainty Aware Sensemaking**

New Import Save Uncertainty Clear Workspace Help User Study

## Analysing Human Behaviour – Interaction Capturing

- VA-System/CCA-Table Interactions (Exploration)
- Uncertainty Exploration Interactions (Exploration)
- Reasoning Space Interactions (Verification)
- Widget/Element Interactions (Verification)