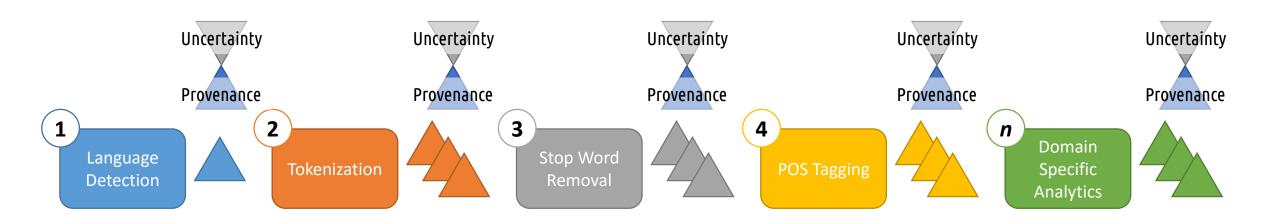

### **Text Processing Pipeline – The Data**

## Text Processing: Challenges for VAPD

C1: Uncertainty quantification (C1.1) and propagation (C1.2) for each analysis step. C2: Data provenance for each analysis step.