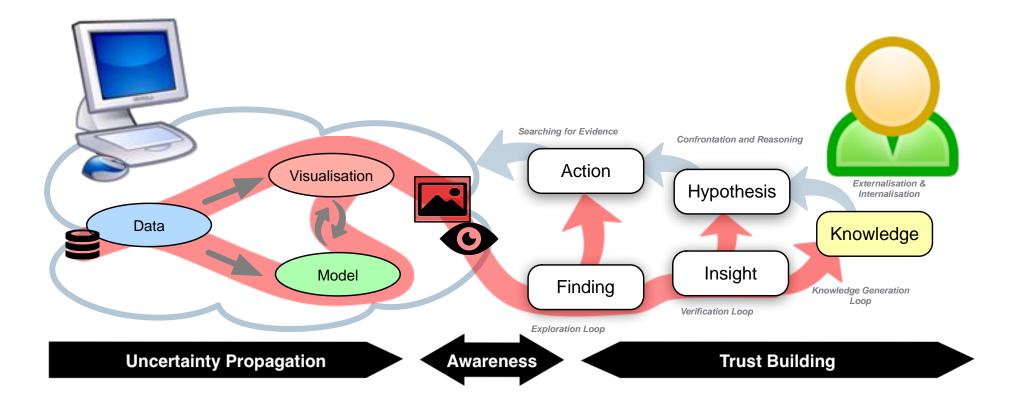

#### The Role of Uncertainty, Awareness, and Trust in Visual Analytics

Dominik Sacha, Hansi Senaratne, Bum Chul Kwon, Member, IEEE, Geoffrey Ellis, and Daniel A. Keim, Member, IEEE VAST 2015

### Guidelines for Handling Uncertainties – (More on Wednesday)

#### System

- G1: Quantify Uncertainty in Each Component
- G2: Propagate and Aggregate Uncertainties
- G3: Visualise Uncertainty Information
- G4: Enable Interactive Uncertainty Exploration

#### • Human

- G5: Make the System Functions Accessible
- G6: Support the Analyst in Uncertainty Aware Sensemaking
- G7: Analyse Human Behaviour in order to Derive Hints on Problems
- G8: Enable Analysts to Track and Review their Analysis

Human Issues -Support Trust Calibration