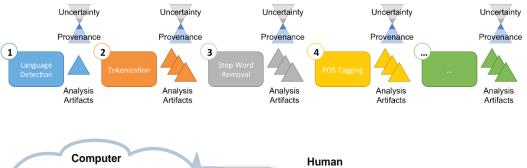

### **Text Processing Pipeline – The Data**

#### Text Processing Pipeline – "Real" Data

#### There are many different variants of analysis results!

## Text Processing: Challenges for VAPD

C1: Uncertainty quantification (C1.1) and propagation (C1.2) for each analysis step. C2: Data provenance for each analysis step.