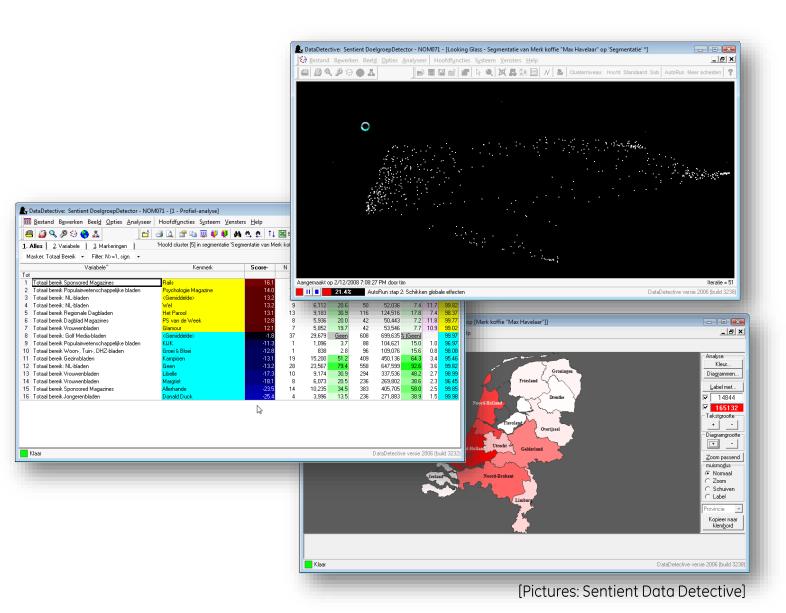

## CCA – Comparative Case Analysis

#### "CCA aims to find patterns in incidents or crime events that will potentially link them."

[Practice Advice on Analysis, NPIA]

Requires (fast), accurate, verifiable, and trustworthy information.