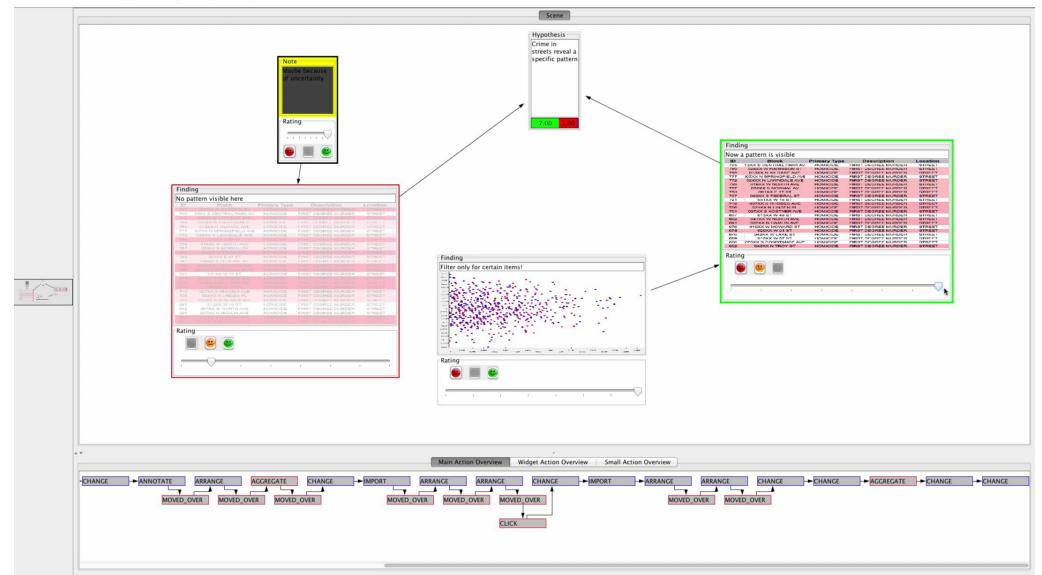

#### **Reasoning Space - Uncertainty Aware Sensemaking**

New Import Save Uncertainty Clear Workspace Help User Study

## Analysing Human Behaviour – Interaction Capturing

- VA-System/CCA-Table Interactions (Exploration)
- Uncertainty Exploration Interactions (Exploration)
- Reasoning Space Interactions (Verification)
- Widget/Element Interactions (Verification)

- Derived Measures
  - Time (exploration vs. verification), switches, clicks, move overs/ "touches", number of evidences, graph-complexity, etc...