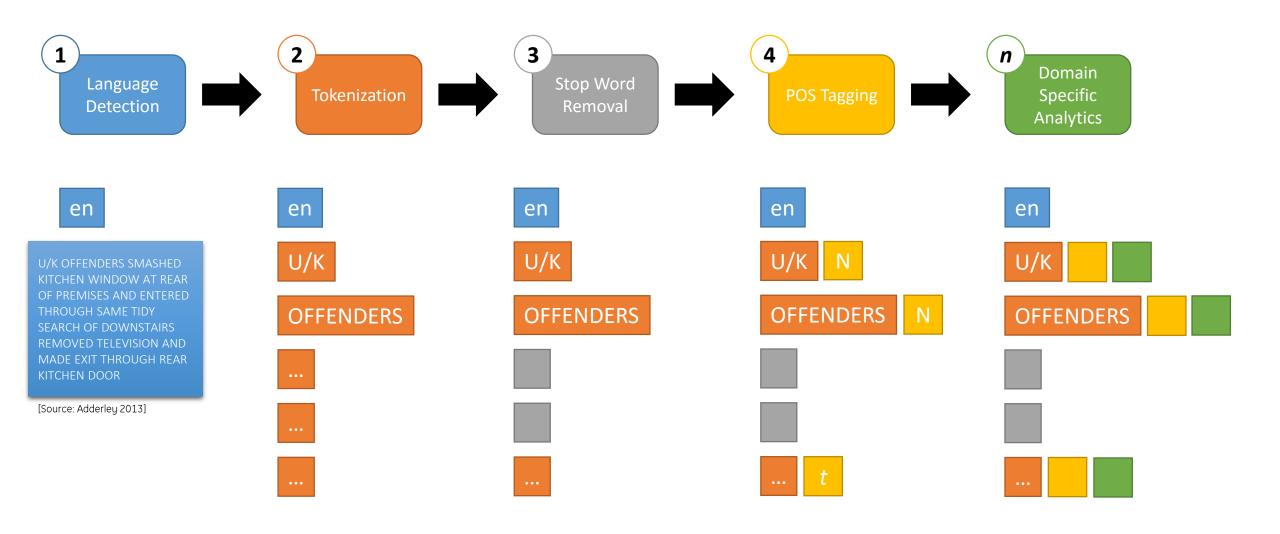

### **Problems – Text Analytics**

• Text data analysis is an active research area.

• Semantics, grammar, language use are problems for the analysis.

#### Sample Modus Operandi Text

U/K OFFENDERS SMASHED KITCHEN WINDOW AT REAR OF PREMISES AND ENTERED THROUGH SAME TIDY SEARCH OF DOWNSTAIRS REMOVED TELEVISION AND MADE EXIT THROUGH REAR KITCHEN DOOR

[Source: Adderley 2013]

#### **Problems – Text Analytics - Basics**

- Tokenization: 'U/K'
  - U\_/\_K or UK?
- Determining POS Tags
  - Lib A: 58% tagged (20 of 34)
  - Lib B: 41% tagged (14 of 34)
  - Lib A: 30% incorrect (6 of 20)
  - Lib B: 14% incorrect (2 of 14)

## Problems – Text Analytics – Higher Level

#### Named entity detection

| Organization: | REAR OF    |
|---------------|------------|
| Organization: | REMOVED    |
| Organization: | TELEVISION |
| Name:         | MADE       |
| Location:     | U_/_K      |